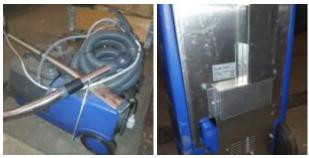

## **Alto spray extractor - Alto**

Manufacturer: Alto Model: TW 400

**Description:** Spray extractor for carpets Extraction tool is damaged but extractor is OK (see pictures)

Condition: Unknown

Stock: 1

External ID: 2150344 Internal ID: 11265