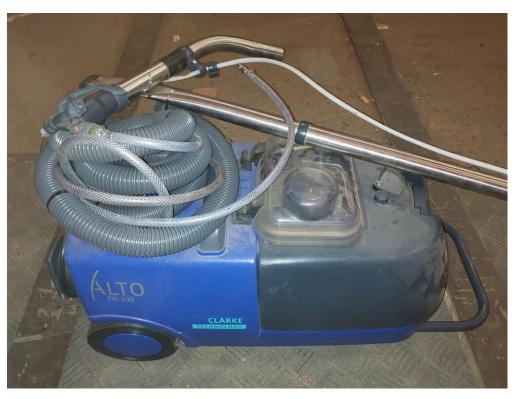

## **Alto spray extractor - Alto**

Manufacturer: Alto Model: TW 400

**Description:** Spray extractor for carpets Extraction tool is damaged but extractor is OK (see pictures)

Condition: Unknown

Stock: 1

External ID: 2150344 Internal ID: 11265

Category: Accommodation Subcategory: Sanitation

**Dimension (L x B x H) [m]:** 1x0.4x0.4

Weight [kg]: 20

URL: <a href="https://www.modernamericanrecyclingservices.com/equipment/alto-spray-extractor-2150344/">https://www.modernamericanrecyclingservices.com/equipment/alto-spray-extractor-2150344/</a>