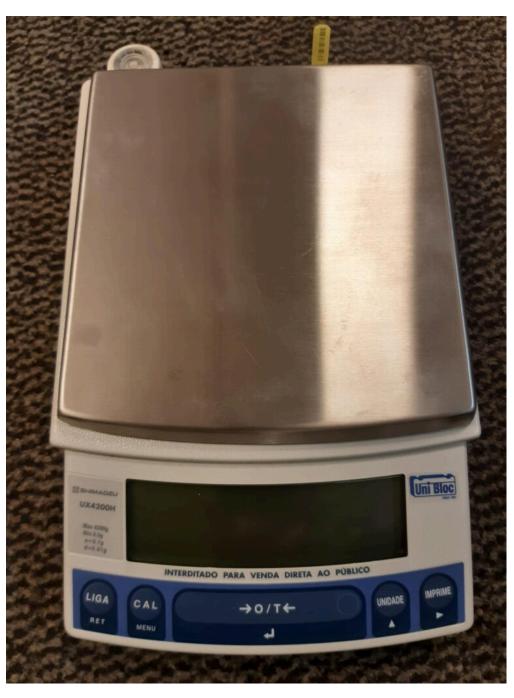

## **Analytical Balance - Shimadzu**

**Manufacturer:** Shimadzu

Model: Ux4200H

**Description:** The Shimadzu 4200H Analytical Balance delivers exceptional precision and accuracy for your laboratory needs. Featuring a high-resolution display and advanced weighing technology, it ensures reliable measurements even with the smallest sample sizes. Its user-friendly interface, built-in calibration, and robust design make it ideal for demanding analytical tasks. Whether you're working with pharmaceuticals, chemicals, or research samples, the Shimadzu 4200H provides consistent, accurate results with ease.

**Serial No:** D478210161

**Condition:** Used

Stock: 1

External ID: 2856211 Internal ID: 11809

**Category:** Instrumentation

Subcategory: Instrumentation, Other

**Dimension (L x B x H) [m]:** 0,33x0,20x0,08