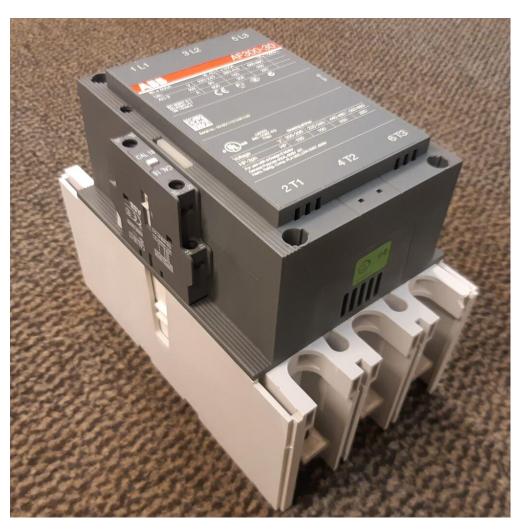

## **Contactor - ABB**

**Manufacturer:** ABB **Model:** AF300-30-11-70

 $\textbf{Description:} \ AF300-30-11\ 100-250V\ 50/60Hz\ /\ 100-250V\ DC\ Contactor\ A\ 3-phase\ Contactor\ suitable$  for various applications such as Motor starting, Isolation, By-pass and Distribution application up to

max 690 V. Operated with wide control voltage range 100-250 V, AC/DC **Part No:** 1SFL557001R7011

**Condition:** New

Stock: 1

**External ID:** 2913209 **Internal ID:** 11869

Category: Electrical Equipment

**Subcategory:** Electrical Equipment, Other **Dimension (L x B x H) [m]:** 0,14x0,18x0,23

Weight [kg]: 5

URL: <a href="https://www.modernamericanrecyclingservices.com/equipment/contactor-2913209/">https://www.modernamericanrecyclingservices.com/equipment/contactor-2913209/</a>