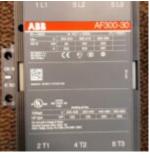

## **Contactor - ABB**

**Manufacturer:** ABB **Model:** AF300-30-11-70

 $\textbf{Description:} \ AF300-30-11\ 100-250V\ 50/60Hz\ /\ 100-250V\ DC\ Contactor\ A\ 3-phase\ Contactor\ suitable$  for various applications such as Motor starting, Isolation, By-pass and Distribution application up to

max 690 V. Operated with wide control voltage range 100-250 V, AC/DC **Part No:** 1SFL557001R7011

**Condition:** New

Stock: 1

**External ID:** 2913209 **Internal ID:** 11869

Category: Electrical Equipment