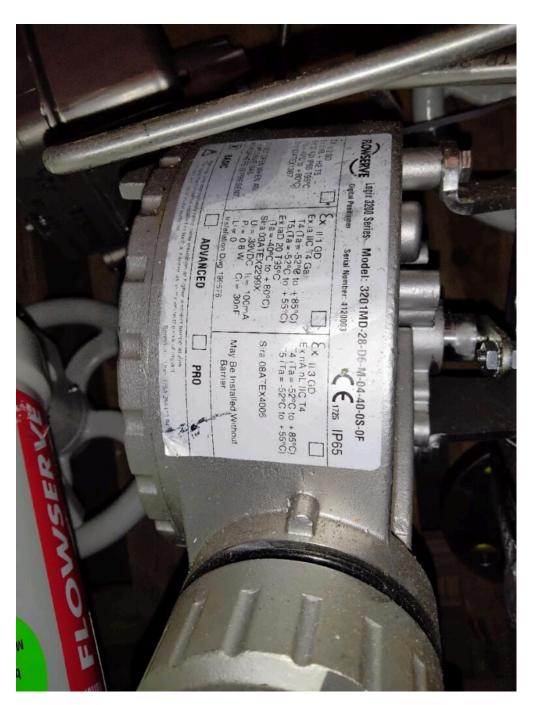

## **Control valve LOT - FLOWSERVE**

Manufacturer: FLOWSERVE

**Description:** Different sizes of control valves with air pressure actuators

**Condition:** Used

Stock: 1

External ID: 2050228 Internal ID: 11047 Category: Valves