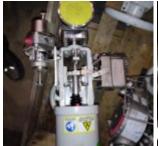

## **Control valve LOT - FLOWSERVE**

Manufacturer: FLOWSERVE

**Description:** Different sizes of control valves with air pressure actuators

**Condition:** Used

Stock: 1

External ID: 2050228 Internal ID: 11047 Category: Valves