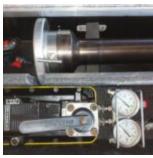

## **Double acting hydraulic retriever - CorrOcean**

Manufacturer: CorrOcean

Description: Double acting hydraulic retriever and service valves. In flight case with manual and

service history. With Enerpac PAMG1402N air hydraulic pump.

**Condition:** Unknown

Stock: 1

External ID: 2187099 Internal ID: 11291

Category: Tools & Machinery Subcategory: Hydraulic Tools

**Dimension (L x B x H) [m]:** 2x0.5x0.5

Weight [kg]: 100