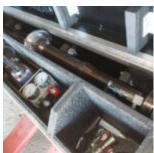

## **Double acting hydraulic retriever - CorrOcean**

Manufacturer: CorrOcean

Description: Double acting hydraulic retriever and service valves. In flight case with manual and

service history. With Enerpac PAMG1402N air hydraulic pump.

**Condition:** Unknown

Stock: 1

External ID: 2187099 Internal ID: 11291

Category: Tools & Machinery Subcategory: Hydraulic Tools

**Dimension (L x B x H) [m]:** 2x0.5x0.5

Weight [kg]: 100