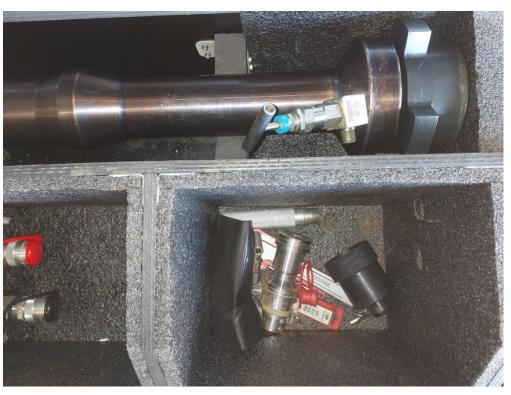

## **Double acting hydraulic retriever - CorrOcean**

Manufacturer: CorrOcean

Description: Double acting hydraulic retriever and service valves. In flight case with manual and

service history. With Enerpac PAMG1402N air hydraulic pump.

**Condition:** Unknown

Stock: 1

External ID: 2187099 Internal ID: 11291

Category: Tools & Machinery Subcategory: Hydraulic Tools

**Dimension (L x B x H) [m]:** 2x0.5x0.5

Weight [kg]: 100