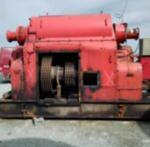

## **Draw-works for oil rig - National Supply Company**

Manufacturer: National Supply Company

**Model:** 1625-DE

**Description:** Single drum Draw-works for oil rig with drilling control panel

Serial No: 122

Stock: 1

External ID: 1317764 Internal ID: 10418

Category: Deck Equipment

**Subcategory:** Drilling Equipment **Dimension (L x B x H) [m]:** 8x5x3.2

URL: <a href="https://www.modernamericanrecyclingservices.com/equipment/draw-works-for-oil-rig-1317764/">https://www.modernamericanrecyclingservices.com/equipment/draw-works-for-oil-rig-1317764/</a>