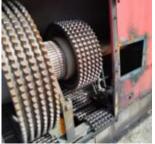

## **Draw-works for oil rig - National Supply Company**

Manufacturer: National Supply Company

**Model:** 1625-DE

**Description:** Single drum Draw-works for oil rig with drilling control panel

Serial No: 122

Stock: 1

External ID: 1317764 Internal ID: 10418

Category: Deck Equipment

**Subcategory:** Drilling Equipment **Dimension (L x B x H) [m]:** 8x5x3.2

URL: <a href="https://www.modernamericanrecyclingservices.com/equipment/draw-works-for-oil-rig-1317764/">https://www.modernamericanrecyclingservices.com/equipment/draw-works-for-oil-rig-1317764/</a>