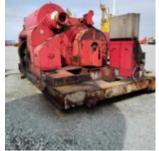

## **Draw-works for oil rig - National Supply Company**

Manufacturer: National Supply Company

**Model:** 1625-DE

**Description:** Single drum Draw-works for oil rig with drilling control panel

Serial No: 122

Stock: 1

External ID: 1317764 Internal ID: 10418

Category: Deck Equipment

**Subcategory:** Drilling Equipment **Dimension (L x B x H) [m]:** 8x5x3.2

URL: <a href="https://www.modernamericanrecyclingservices.com/equipment/draw-works-for-oil-rig-1317764/">https://www.modernamericanrecyclingservices.com/equipment/draw-works-for-oil-rig-1317764/</a>