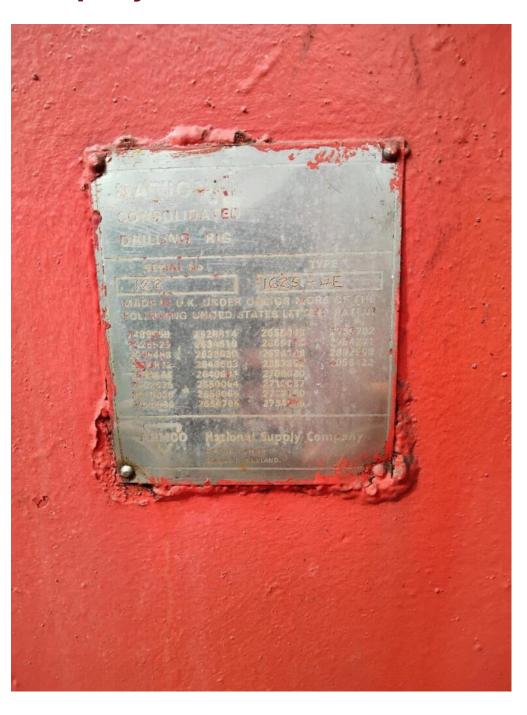

## **Draw-works for oil rig - National Supply Company**

Manufacturer: National Supply Company

**Model:** 1625-DE

**Description:** Single drum Draw-works for oil rig with drilling control panel

Serial No: 122

Stock: 1

External ID: 1317764 Internal ID: 10418

Category: Deck Equipment

**Subcategory:** Drilling Equipment **Dimension (L x B x H) [m]:** 8x5x3.2

URL: <a href="https://www.modernamericanrecyclingservices.com/equipment/draw-works-for-oil-rig-1317764/">https://www.modernamericanrecyclingservices.com/equipment/draw-works-for-oil-rig-1317764/</a>