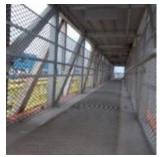

## Extendable bridge - N/A

Manufacturer: N/A

Model: N/A

**Description:** Extendable and self-leveling/adjustable bridge for offshore constructions. Controlled by

hydraulics through connected cylinders. (Formerly mounted on cab, TL number: 11540)

Year: 1993 Condition: Good

Stock: 1

External ID: 2384542 Internal ID: 11569

Category: Deck Equipment

**Dimension (L x B x H) [m]:** 37x6x6

Weight [kg]: 40000

URL: https://www.modernamericanrecyclingservices.com/equipment/extendable-bridge-2384542/