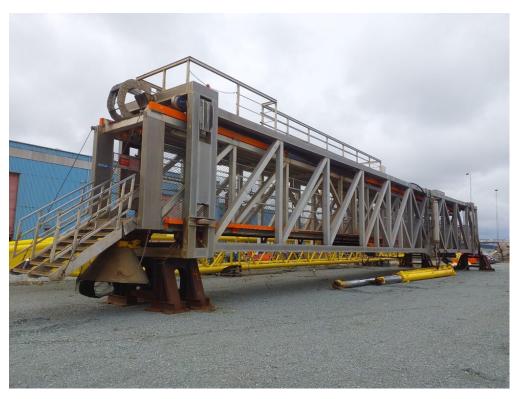

## Extendable bridge - N/A

Manufacturer: N/A

Model: N/A

**Description:** Extendable and self-leveling/adjustable bridge for offshore constructions. Controlled by

hydraulics through connected cylinders. (Formerly mounted on cab, TL number: 11540)

Year: 1993 Condition: Good

Stock: 1

External ID: 2384542 Internal ID: 11569

Category: Deck Equipment

**Dimension (L x B x H) [m]:** 37x6x6

Weight [kg]: 40000

URL: https://www.modernamericanrecyclingservices.com/equipment/extendable-bridge-2384542/