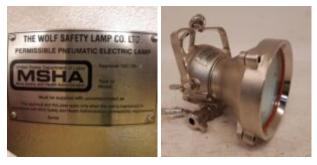

## Flood light - Wolf Safety Lamp Company

**Manufacturer:** Wolf Safety Lamp Company **Model:** 45

Description: High power compressed air driven lamp for use in potentially explosive atmospheres and meets EN 1127 'explosion prevention and protection' in Europe and FM class 3600 'electrical equipment for use in hazardous (classified) locations' in the USA.
Year: 2014
Condition: New
Stock: 1

External ID: 3142129 Internal ID: 12009 Category: Electrical Equipment Subcategory: Lighting **Dimension (L x B x H) [m]:** 0,22x0,25x0,25 **Weight [kg]:** 13

URL: <u>https://www.modernamericanrecyclingservices.com/equipment/flood-light-3142129/</u>