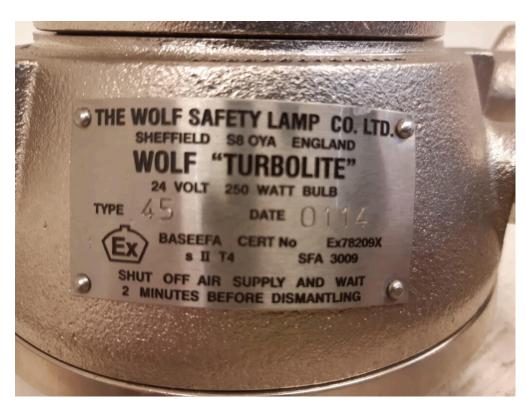

## Flood light - Wolf Safety Lamp Company

**Manufacturer:** Wolf Safety Lamp Company **Model:** 45

Description: High power compressed air driven lamp for use in potentially explosive atmospheres and meets EN 1127 'explosion prevention and protection' in Europe and FM class 3600 'electrical equipment for use in hazardous (classified) locations' in the USA.
Year: 2014
Condition: New
Stock: 1

External ID: 3142129 Internal ID: 12009 Category: Electrical Equipment Subcategory: Lighting **Dimension (L x B x H) [m]:** 0,22x0,25x0,25 **Weight [kg]:** 13

URL: <u>https://www.modernamericanrecyclingservices.com/equipment/flood-light-3142129/</u>