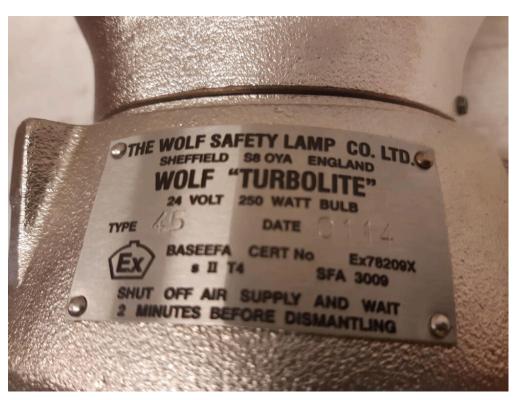

## Flood light - Wolf Safety Lamp Company

Manufacturer: Wolf Safety Lamp Company

**Model:** 45

**Description:** High power compressed air driven lamp for use in potentially explosive atmospheres and meets EN 1127 'explosion prevention and protection' in Europe and FM class 3600 'electrical

and the state of t

equipment for use in hazardous (classified) locations' in the USA.

Year: 2014 Condition: New

Stock: 1

**External ID:** 3142569 **Internal ID:** 12011

Category: Electrical Equipment

Subcategory: Lighting