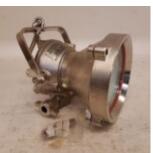

## Flood light - Wolf Safety Lamp Company

Manufacturer: Wolf Safety Lamp Company

**Model:** 45

**Description:** High power compressed air driven lamp for use in potentially explosive atmospheres and meets EN 1127 'explosion prevention and protection' in Europe and FM class 3600 'electrical

and the state of t

equipment for use in hazardous (classified) locations' in the USA.

Year: 2014 Condition: New

Stock: 1

**External ID:** 3142569 **Internal ID:** 12011

Category: Electrical Equipment

Subcategory: Lighting

**Dimension (L x B x H) [m]:** 0,22x0,25x0,25

Weight [kg]: 13

URL: https://www.modernamericanrecyclingservices.com/equipment/flood-light-3142569/

Frederikshavn, Denmark

European Large Scale Recycling

Sandholm 55H 9900 Frederikshavn