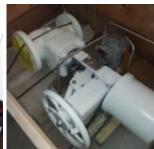

## Flowserve control valve - Flowserve

Manufacturer: Flowserve

Model: Mark One

 $\textbf{Description:} \ \ \text{Brand new Flowserve 4"-300 globe valve with Flowserve VL-C cylinder, Fisher DVC6200S positioner and ASCO 342A8403GMB regulator. Full documentation sheet from Control and Control of the control$ 

Valve Solutions on all components and certificates.

**Serial No:** 2022312001001

Year: 2020 Condition: New

Stock: 1

External ID: 2237029 Internal ID: 11493 Category: Valves **Subcategory:** Globe Valve

**Dimension (L x B x H) [m]:** 1x0.6x0.4