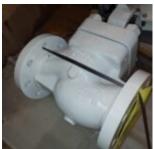

## Flowserve control valve - Flowserve

Manufacturer: Flowserve

Model: Mark One

 $\textbf{Description:} \ \ \text{Brand new Flowserve 4"-300 globe valve with Flowserve VL-C cylinder, Fisher DVC6200S positioner and ASCO 342A8403GMB regulator. Full documentation sheet from Control and Control of the control$ 

Valve Solutions on all components and certificates.

**Serial No:** 2022312001001

Year: 2020 Condition: New

Stock: 1

External ID: 2237029 Internal ID: 11493 Category: Valves **Subcategory:** Globe Valve

**Dimension (L x B x H) [m]:** 1x0.6x0.4