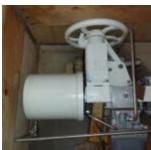

## Flowserve control valve - Flowserve

Manufacturer: Flowserve

Model: Mark One

 $\textbf{Description:} \ \ \text{Brand new Flowserve 4"-300 globe valve with Flowserve VL-C cylinder, Fisher DVC6200S positioner and ASCO 342A8403GMB regulator. Full documentation sheet from Control and Control of the control$ 

Valve Solutions on all components and certificates.

**Serial No:** 2022312001001

Year: 2020 Condition: New

Stock: 1

External ID: 2237029 Internal ID: 11493 Category: Valves **Subcategory:** Globe Valve

**Dimension (L x B x H) [m]:** 1x0.6x0.4