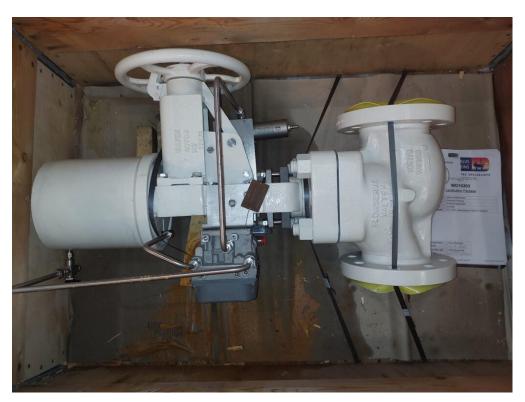

## Flowserve control valve - Flowserve

Manufacturer: Flowserve

Model: Mark One

 $\textbf{Description:} \ \ \text{Brand new Flowserve 4"-300 globe valve with Flowserve VL-C cylinder, Fisher DVC6200S positioner and ASCO 342A8403GMB regulator. Full documentation sheet from Control and Control of the control$ 

Valve Solutions on all components and certificates.

**Serial No:** 2022312001001

Year: 2020 Condition: New

Stock: 1

External ID: 2237029 Internal ID: 11493 Category: Valves **Subcategory:** Globe Valve

**Dimension (L x B x H) [m]:** 1x0.6x0.4