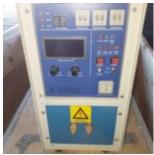

## **Induction heater - Across international**

Manufacturer: Across international

Model: IH15A (2turns)

**Description:** Water-cooled with 3 new heads

**Condition:** Unknown

Stock: 1

External ID: 2202403 Internal ID: 11306

Category: Electrical Equipment

**Subcategory:** Heaters

Weight [kg]: 15

URL: <a href="https://www.modernamericanrecyclingservices.com/equipment/induction-heater-2202403/">https://www.modernamericanrecyclingservices.com/equipment/induction-heater-2202403/</a>