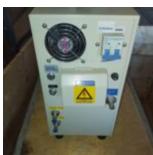

## **Induction heater - Across international**

Manufacturer: Across international

Model: IH15A (2turns)

**Description:** Water-cooled with 3 new heads

**Condition:** Unknown

Stock: 1

External ID: 2202403 Internal ID: 11306

Category: Electrical Equipment

**Subcategory:** Heaters

Weight [kg]: 15

URL: <a href="https://www.modernamericanrecyclingservices.com/equipment/induction-heater-2202403/">https://www.modernamericanrecyclingservices.com/equipment/induction-heater-2202403/</a>