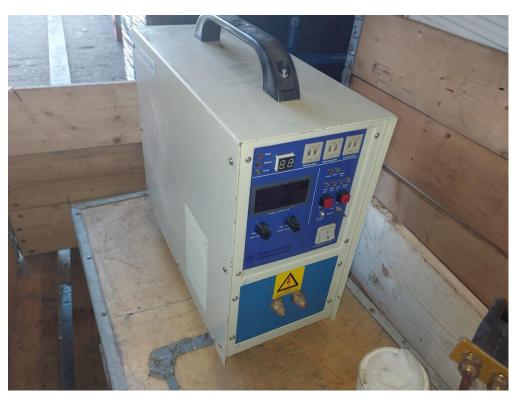

## **Induction heater - Across international**

Manufacturer: Across international

Model: IH15A (2turns)

**Description:** Water-cooled with 3 new heads

**Condition:** Unknown

Stock: 1

External ID: 2202403 Internal ID: 11306

Category: Electrical Equipment

**Subcategory:** Heaters

Weight [kg]: 15

URL: <a href="https://www.modernamericanrecyclingservices.com/equipment/induction-heater-2202403/">https://www.modernamericanrecyclingservices.com/equipment/induction-heater-2202403/</a>