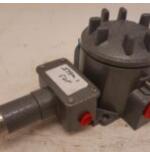

## **Pressure Switch**

**Description:** Explosion-proof pressure/vacuum/compound switch certified by ATEX, CSA, and UL to withstand the rigors of hostile environments. These rugged, field-mounted units are made of cast iron or aluminum.