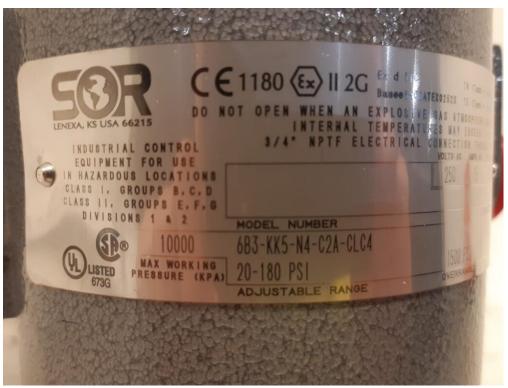

## **Pressure Switch**

**Description:** Explosion-proof pressure/vacuum/compound switch certified by ATEX, CSA, and UL to withstand the rigors of hostile environments. These rugged, field-mounted units are made of cast iron or aluminum.

**External ID:** 3102046

Category: Electrical Equipment

Stock: 1

Manufacturer: SOR

Model: 6B3-KK5-N4-C2ACLC4

**Serial No:** 15042874

Part No: — Year: 2015 Weight [kg]: 2 **Dimension (L x B x H) [m]:** 0,25x0,16x0,12