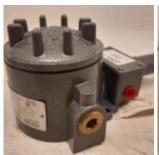

## **Pressure Switch**

**Description:** Explosion-proof pressure/vacuum/compound switch certified by ATEX, CSA, and UL to withstand the rigors of hostile environments. These rugged, field-mounted units are made of cast iron or aluminum.

**External ID:** 3102046

Category: Electrical Equipment

Stock: 1

Manufacturer: SOR

Model: 6B3-KK5-N4-C2ACLC4

**Serial No:** 15042874

Part No: — Year: 2015 Weight [kg]: 2 **Dimension (L x B x H) [m]:** 0,25x0,16x0,12

**Condition:** New

Tag No: —

URL: <a href="https://www.modernamericanrecyclingservices.com/equipment/pressure-switch-3102046/">https://www.modernamericanrecyclingservices.com/equipment/pressure-switch-3102046/</a>