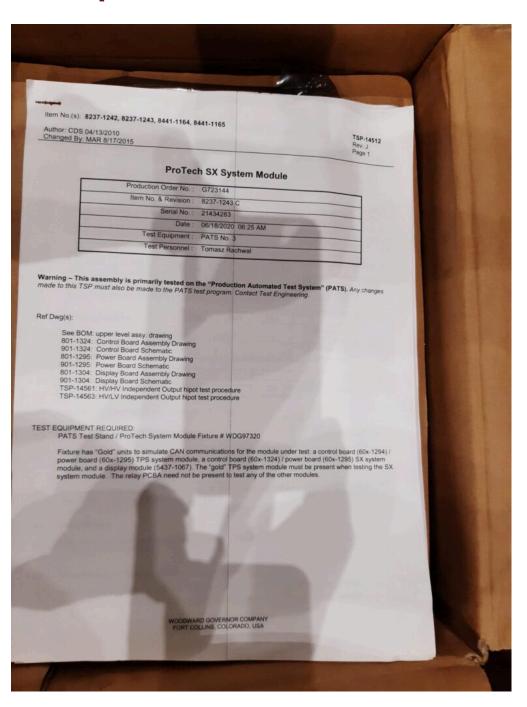

**External ID:** 2966134

Category: Electrical Equipment Subcategory: PLC Equipment

Manufacturer: Woodward

**Model:** ProTech-SX **Serial No:** 21434283 **Part No:** 8237-1243 C

**Year:** 2020 **Weight [kg]:** 2