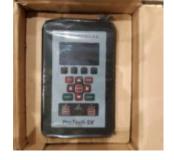

## ProTech-SX Safety System with Integrated Overspeed Protection

**Description:** The Woodward ProTech-SX is a safety programmable logic controller (PLC) with integrated overspeed protection designed to safely shut down any plant process equipment, engine, or steam, gas, or hydro turbine upon sensing a safety event. This stand-alone safety system accepts two speed inputs and seven discrete/analog inputs, uses programmed logic to determine when a safety event has occurred, then issues system shutdown commands and alarms. The Woodward uses five fast-acting, configurable relay ouputs and a speed meter output to interface with/command the specific system or device being protected.

**External ID:** 2966134

Category: Electrical Equipment Subcategory: PLC Equipment

Manufacturer: Woodward

**Model:** ProTech-SX **Serial No:** 21434283 **Part No:** 8237-1243 C

**Year:** 2020 **Weight [kg]:** 2