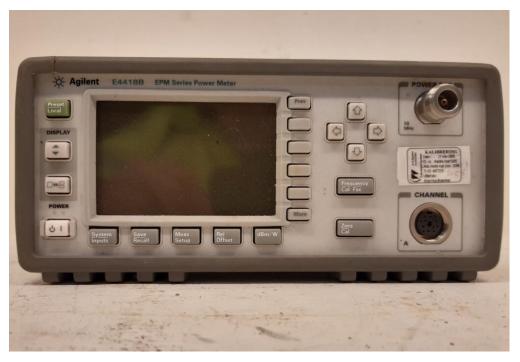

## **Single-Channel Power Meter**

**Description:** The Agilent E4418B is a single-channel EPM series power meter, offering precise and reliable power measurements up to 26.5 GHz. This meter is widely used in RF and microwave testing environments, including research, manufacturing, and field applications.

External ID: 3092097 Category: Instrumentation

Stock: 1

Manufacturer: Agilent

Model: E4418B EPM Series Power Meter

**Serial No:** MY40512483

Part No: — Year: —

Weight [kg]: 5

**Dimension (L x B x H) [m]:** 0,45x0,35x0,20