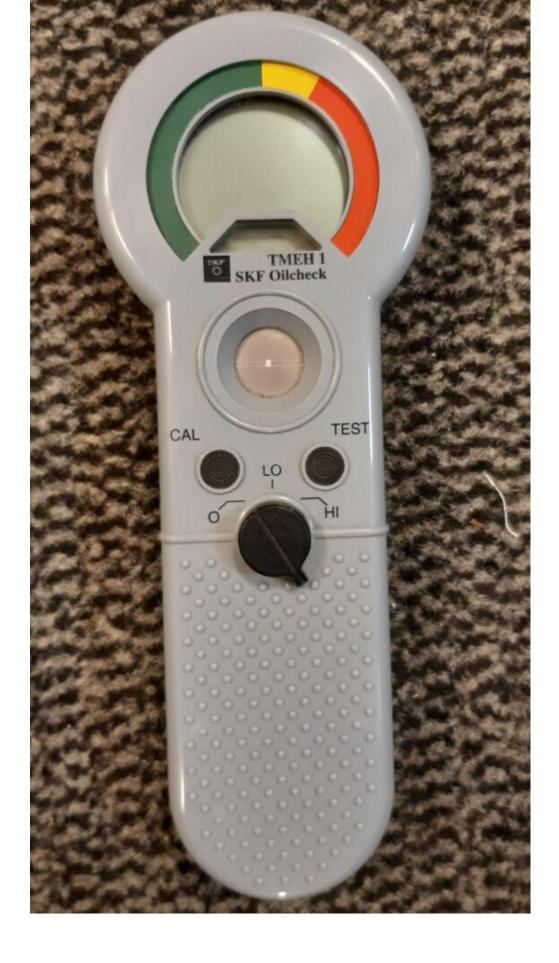

## **SKF TMEH 1 Oilcheek - SKF**

**Manufacturer:** SKF **Model:** TMEH 1

**Description:** The SKF TMEH 1 is a portable instrument that displays immediate information on the oil condition, which in many cases makes a lengthy laboratory investigation unnecessary. The unit measures the changes in dielectric constant of an oil.