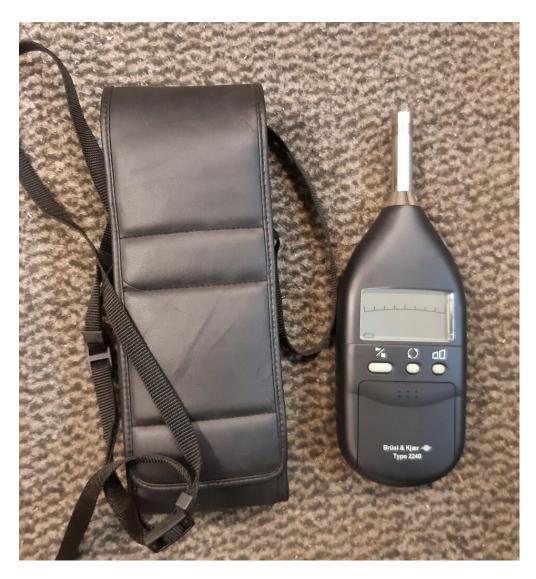

## Sound Level Meter - Bruel & Kju00e6r

Manufacturer: Bruel & Kju00e6r Model: 2240

**Description:** Type 2240 is a very simple to use sound level meter, which complies with all the latest sound level meter standards. As an integrating-averaging sound level meter, it measures the equivalent, or average, sound pressure level Leq. In addition, it measures the instantaneous, maximum and peak sound pressure levels at the same time.

Serial No: 01040980 Condition: Used Stock: 1

**External ID:** 2896040 **Internal ID:** 11845 Category: Instrumentation Subcategory: Instrumentation, Other Dimension (L x B x H) [m]: 0,27X0,10X0,05 Weight [kg]: 1