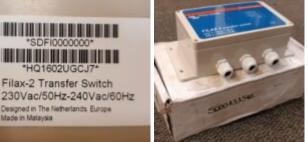

## **Transfer Switch**

**Description:** Filax-2 Transfer Switch 230Vac/50Hz-240Vac/60Hz The Filax has been designed to switch critical or sensitive loads, such as computers, industrial controls or modern entertainment equipment from one AC source to another. The priority source typically is the mains, a generator or shore power. The alternate source typically is an inverter. With its switching time of less than 20 milliseconds sensitive loads will continue to operate without disruption. The Filax is not intended to supply high power household equipment like washing machines, or electric motors.

External ID: 2913612 Category: Electrical Equipment Subcategory: PLC Equipment

Manufacturer: Victron energy Model: Filax-2 Serial No: — Part No: — Year: — Weight [kg]: 1,2 Dimension (L x B x H) [m]: 0,35x0,19x0,12 Condition: Unknown Tag No: —