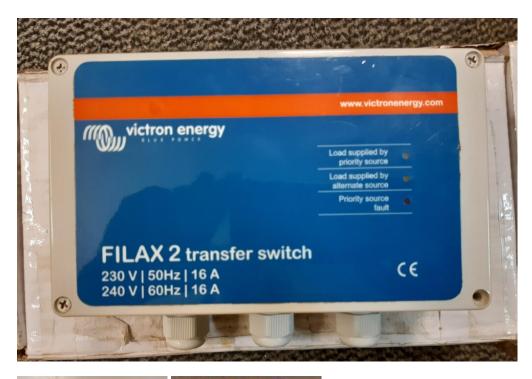

## **Transfer Switch**

**Description:** Filax-2 Transfer Switch 230Vac/50Hz-240Vac/60Hz The Filax has been designed to switch critical or sensitive loads, such as computers, industrial controls or modern entertainment equipment from one AC source to another. The priority source typically is the mains, a generator or shore power. The alternate source typically is an inverter. With its switching time of less than 20 milliseconds sensitive loads will continue to operate without disruption. The Filax is not intended to supply high power household equipment like washing machines, or electric motors.

External ID: 2913612 Category: Electrical Equipment Subcategory: PLC Equipment

Manufacturer: Victron energy Model: Filax-2 Serial No: — Part No: — Year: — Weight [kg]: 1,2 Dimension (L x B x H) [m]: 0,35x0,19x0,12 Condition: Unknown Tag No: —