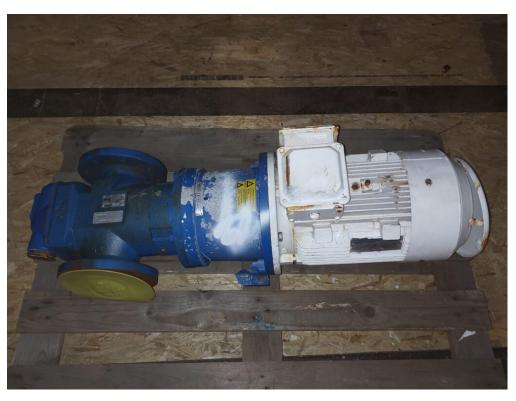

## **Triple-screw pump with electric motor - IMO / Brook Crompton**

Manufacturer: IMO / Brook Crompton

Description: Low pressure three-screw IMO pump, ACG 070N7 NVBP With Brook Crompton 7.5kW

motor Motor shield and pump mount damaged

Year: 2018

Condition: Damaged

Stock: 1

External ID: 2409372 Internal ID: 11600 Category: Pumps

Subcategory: Pump "Lots"

**Dimension (L x B x H) [m]:** 1x0.4x0.4

**Weight [kg]:** 150