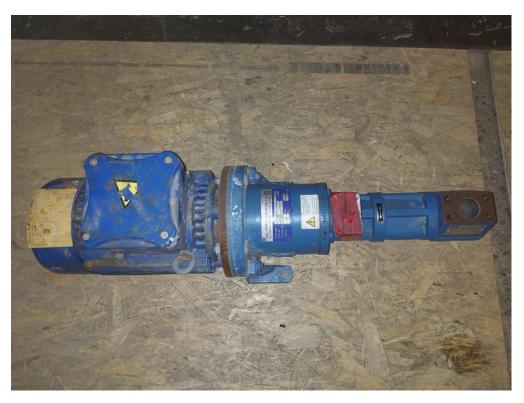

## Triple-screw pump with electric motor - Kral / Cemp

Manufacturer: Kral / Cemp

Description: Kral three-screw pump, CKC 32 ZAA 000869, 2.2m3/h 1.3kW Cemp electric motor

Year: 2016 Condition: Used

Stock: 1

External ID: 2409869 Internal ID: 11601 Category: Pumps

Subcategory: Pump "Lots"

**Dimension (L x B x H) [m]:** 1x0.3x0.3

Weight [kg]: 40