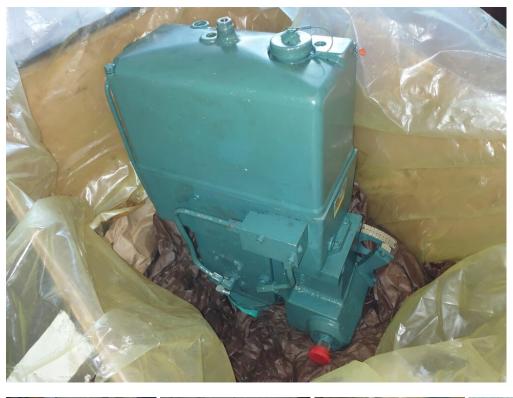

## **Woodward governor LOT - Woodward**

Manufacturer: Woodward Model: PG-EG 58 Description: Two governos: One newly renovated in box and packing One worn in box and packaging Speed range: 938 RPM Single cylinder With documentation Serial No: 13550611 / Condition: Good Stock: 1

External ID: 2228564 Internal ID: 11387 Category: Engines Subcategory: Engine "Lots" Dimension (L x B x H) [m]: 1x0.6x0.6 URL: <u>https://www.modernamericanrecyclingservices.com/equipment/woodward-governor-lot-2228564/</u>