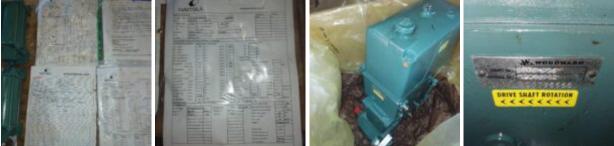

## **Woodward governor LOT - Woodward**

Manufacturer: Woodward Model: PG-EG 58 Description: Two governos: One newly renovated in box and packing One worn in box and packaging Speed range: 938 RPM Single cylinder With documentation Serial No: 13550611 / Condition: Good Stock: 1

External ID: 2228564 Internal ID: 11387 Category: Engines Subcategory: Engine "Lots" Dimension (L x B x H) [m]: 1x0.6x0.6 URL: <u>https://www.modernamericanrecyclingservices.com/equipment/woodward-governor-lot-2228564/</u>